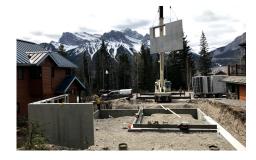

### **Product Information**

Superior Walls foundations feature patented, insulated, precast concrete wall panels that are formed in a factory-controlled setting and delivered to the job site, where the panels are lifted into position with a crane and carefully bolted together and sealed. The walls are custom-designed and built to virtually any architectural style, complete with window and door openings.