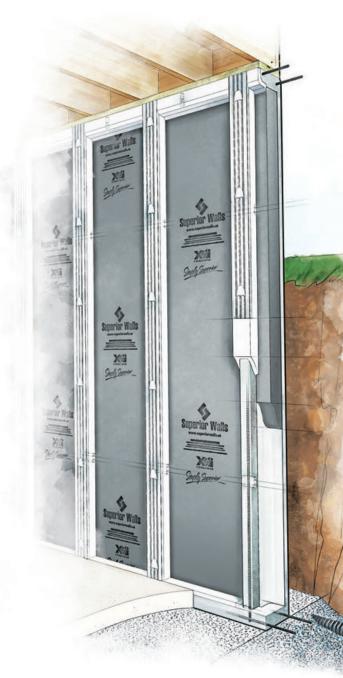

### **Product Information**

Superior Walls foundations feature patented, insulated, precast concrete wall panels that are formed in a factory-controlled setting and delivered to the job site, where the panels are lifted into position with a crane and carefully bolted together and sealed. The walls are custom-designed and built to virtually any architectural style, complete with window and door openings.

- R-23 (RSI 3.38) foam insulation will not sag or mold, unlike typical fiberglass. Additional insulation can be added to achieve higher performance.
- Concrete strength: 55-60 MPa versus typical pour-in-place concrete walls at 23-25 MPa.
- Load strength rated at 7,500 lbs. per liner foot.
- 10<sup>1</sup>/<sub>4</sub>" thick with concrete studs two feet on center.
- Rebar-reinforced top and bottom bond beam with vertical rebar in each stud.
- Airtight with a built-in vapor barrier. No issues with punctures or improper installations.
- Galvanized steel stud facing for easy installation of drywall finishing.
- Custom finishings provide aesthetic appeal. Finishes available include broom, stucco and smooth and glossy power trowel.
- Canadian Construction Materials Centre (CCMC) approved and ISO 9000 certified.
- Limited 10-year warranty.
- Fully engineered and inspected.