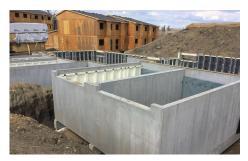

### **Product Information**

Superior Walls foundations feature patented, insulated, precast concrete wall panels that are formed in a factory-controlled setting and delivered to the job site, where the panels are lifted into position with a crane and carefully bolted together and sealed. The walls are custom-designed and built to virtually any architectural style, complete with window and door openings.