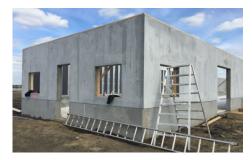

### **Product Information**

Superior Walls foundations feature patented, insulated, precast concrete wall panels that are formed in a factory-controlled setting and delivered to the job site, where the panels are lifted into position with a crane and carefully bolted together and sealed. The walls are custom-designed and built to virtually any architectural style, complete with window and door openings.

- R-23 (RSI 3.38) foam insulation will not sag or mold, unlike typical fiberglass. Additional insulation can be added to achieve higher performance.
- Concrete strength: 55-60 MPa versus typical pour-in-place concrete walls at 23-25 MPa.
- Load strength rated at 7,500 lbs. per liner foot.
- 10<sup>1</sup>/<sub>4</sub>" thick with concrete studs two feet on center.
- Rebar-reinforced top and bottom bond beam with vertical rebar in each stud.
- Airtight with a built-in vapor barrier. No issues with punctures or improper installations.
- Galvanized steel stud facing for easy installation of drywall finishing.
- Custom finishings provide aesthetic appeal. Finishes available include broom, stucco and smooth and glossy power trowel.
- Canadian Construction Materials Centre (CCMC) approved and ISO 9000 certified.
- Limited 10-year warranty.
- Fully engineered and inspected.