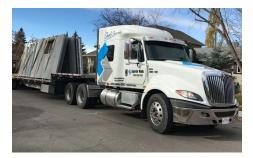

#### **Reduced construction time**

Our walls are prefabricated in a controlled environment and delivered to site fully cured. Construction time is typically one day vs. traditional pour-in-place of 5-6 days. There's no need to build out and insulate a frost wall or install a vapor barrier as it's all integrated into the Superior Walls System. This saves time and money.